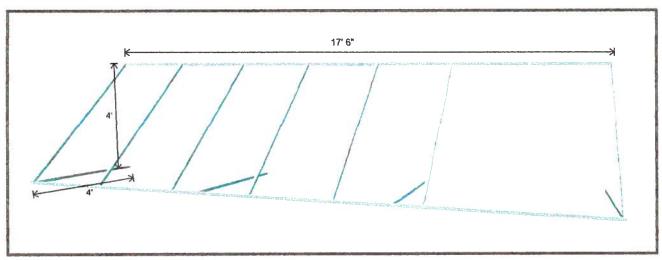

## FRAME:

Galvanized steel (Gatorshield, 1", ¾" round tubing)
Top attached via #37 track and head-rod
8 Rafters (30" spacing)

Front bar is 1" round tubing, rafter & supports are %" round tubing Everything secured to brick via lags & wood screws for the support (wing) pipes