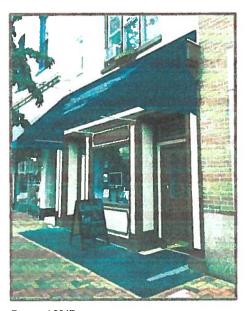

|                  |              |            |             |                |              |           | _      |













## FRAME:

Galvanized steel (Gatorshield, 1", ¾" round tubing)
Top attached via #37 track and head-rod
8 Rafters (30" spacing)

Front bar is 1" round tubing, rafter & supports are %" round tubing Everything secured to brick via lags & wood screws for the support (wing) pipes

The designs & engineering presented in this proposal is to remain the exclusive property of Lehrman & Lehrman.

The designs are submitted to you under the agreement that the content here will not be reproduced, copied, lent or shown to any other contractor or put to any use without express written consent from Lehrman & Lehrman.