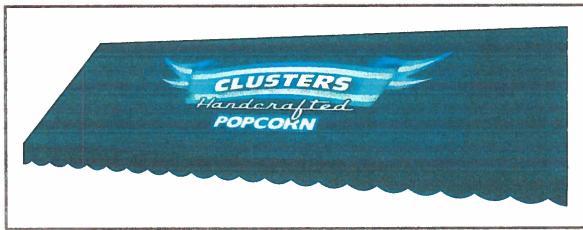

|                                                                                                           |                  |              |            |             |                |              |           |        |
|                                                                                                                                                                                                                                         |                                                                                                           |                  |              |            |             |                |              |           | _      |













## FRAME:

Galvanized steel (Gatorshield, 1", ¾" round tubing)
Top attached via #37 track and head-rod
8 Rafters (30" spacing)

Front bar is 1" round tubing, rafter & supports are %" round tubing Everything secured to brick via lags & wood screws for the support (wing) pipes

The designs & engineering presented in this proposal is to remain the exclusive property of Lehrman & Lehrman.

The designs are submitted to you under the agreement that the content here will not be reproduced, copied, lent or shown to any other contractor or put to any use without express written consent from Lehrman & Lehrman.